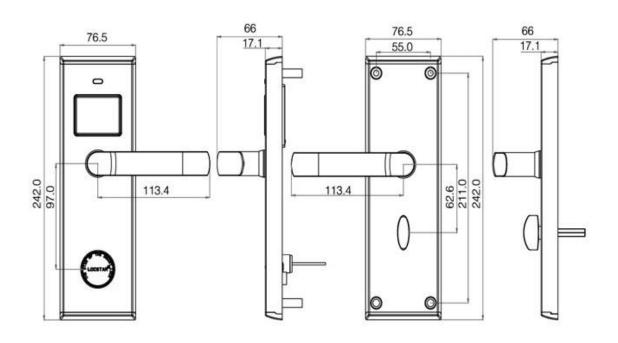

### **Locky-8088**

Stainless steel hotel lock is made for the IC lock hotel upgrading renovation, easily change the IC lock into code panel lock.

- Unlocking by code, app + mechanical key in emergency
- Material: SUS304 stainless steel
- Powered by 4pcs AA Alkaline battery
- Battery life: approx 5 year
- Optimised for Locky smartAccess, WIFI, BLE

### **PARAMETER**

| Lock type              | Code panel lock           |
|------------------------|---------------------------|
| International Standard | ISO14443-A                |
| Static current         | ≤25uA - ≤15uA             |
| Dynamic current        | ≤200uA                    |
| Power Supply           | 4×AA                      |
| Low—voltage Index      | 5.0V(±0.2)                |
| Battery life           | ≥50000times               |
| Built-in communication | WIF, Bluetooth low energi |
| Reliability            | ≥30000times               |
| Weight                 | 3.0Kg                     |
| Working temperature    | -20°C~55°C                |
| Storage temperature    | -30°C ~ 70°C              |
| Working humidity       | 15%RH ~ 90%RH             |
| Mechanical life        | ≥100000times              |