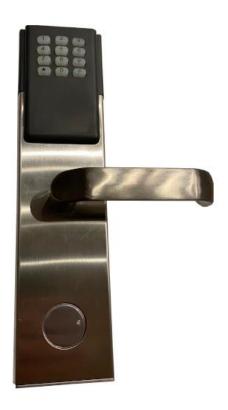

### **Locky-8088**

Stainless steel hotel lock is made for the IC lock hotel upgrading renovation, easily change the IC lock into code panel lock.

- Unlocking by code, app + mechanical key in emergency
- Material: SUS304 stainless steel
- Powered by 4pcs AA Alkaline battery
- Battery life: approx 5 year
- Optimised for Locky smartAccess, WIFI, BLE