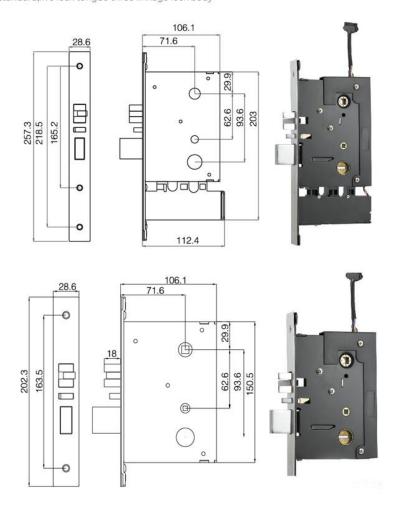

ADGANGSKONTROLL - ET SYSTEM FOR ALLE

Mortise

1.8# ANSI standard, five lock tongue three linkage lock body

2.9# Euro stand, five lock tongue three linkage lock body