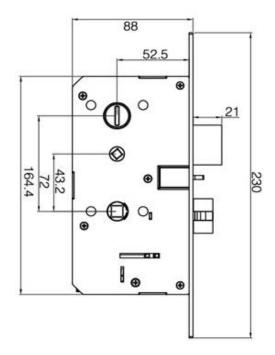

ADGANGSKONTROLL - ET SYSTEM FOR ALLE

Mortise

1.8# ANSI standard, five lock tongue three linkage lock body

2.9# Euro stand, five lock tongue three linkage lock body