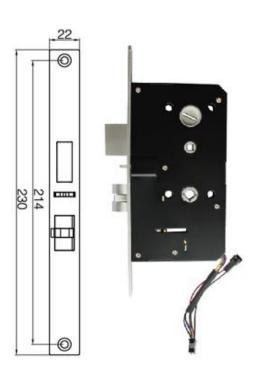

ADGANGSKONTROLL - ET SYSTEM FOR ALLE

Mortise

1.8# ANSI standard, five lock tongue three linkage lock body

2.9# Euro stand, five lock tongue three linkage lock body